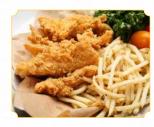

Hearty chicken tenders, served with a side salad, crackers, your choice of potato side, and a roll.

Regency's Specialty Campfire Meal

Your choice of fish, beef or chicken, roasted potatoes and mixed vegetables; seasoned, wrapped in foil and baked in the oven.