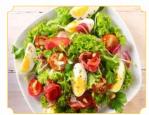

Fruit Plate

A refreshing dish of delicious fruit atop a generous serving of cottage cheese.

Chef Salad

Fresh and crisp bed of lettuce with carrots, tomatoes, cheese, egg, turkey or ham, and your choice of dressing, with a side of crackers.