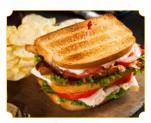

Vegetable Platter

The Bean-of-the-Day, paired with your choice of daily sides, served with sliced onion, tomatoes, or cucumbers, and combread.

Colas

Soup & Sandwich of the Day

The soup and sandwich of the day will be served with homemade potato chips, and dill pickle spear.