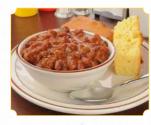

Vegetable Platter

The Bean-of-the-Day, paired with your choice of daily sides, served with sliced onion, tomatoes, or cucumbers, and combread.

Colas

Soup & Sandwich of the Day

The soup and sandwich of the day will be served with homemade potato chips, and dill pickle spear.