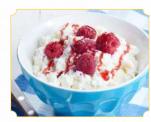

Fruit Plate

A refreshing dish of delicious fruit atop a generous serving of cottage cheese.

Chef Salad

Fresh and crisp bed of lettuce with carrots, tomatoes, cheese, egg, turkey or ham, and your choice of dressing, with a side of crackers.