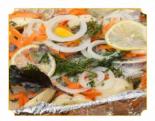

Hearty chicken tenders, served with a side salad, crackers, your choice of potato side, and a roll.

Regency's Specialty Campfire Meal

Your choice of fish, beef or chicken, roasted potatoes and mixed vegetables; seasoned, wrapped in foil and baked in the oven.